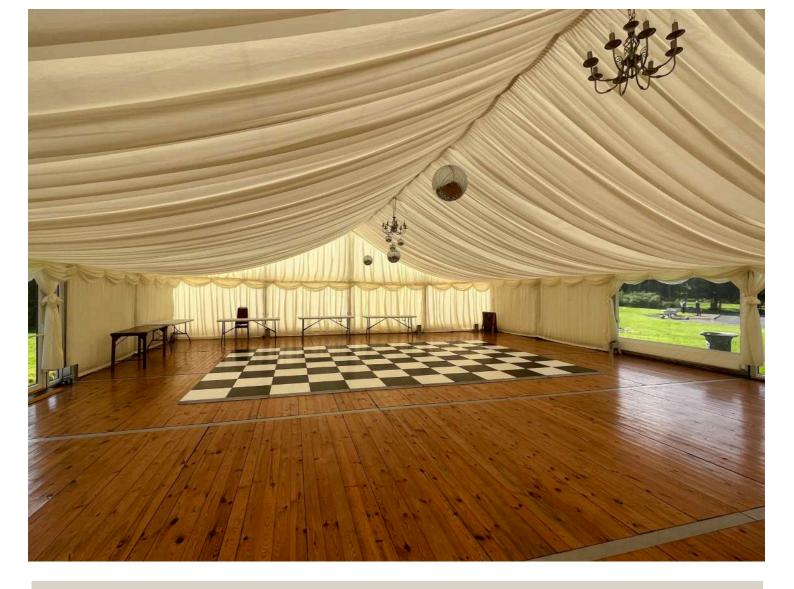

## Pine wooden flooring

Our Pine wooden flooring is a direct lay type of flooring, meaning it is set straight on the ground and levelled out with packers.

Pine is a step up from our plywood flooring while not needing carpet, its perfect for any upscale event.

Fully natural pine flooring is renewable. each board sanded and varnished every season to keep them looking newer for longer.

> T: 0141 370 9893 E: info@Tent it W: <u>www.tentit.com</u>