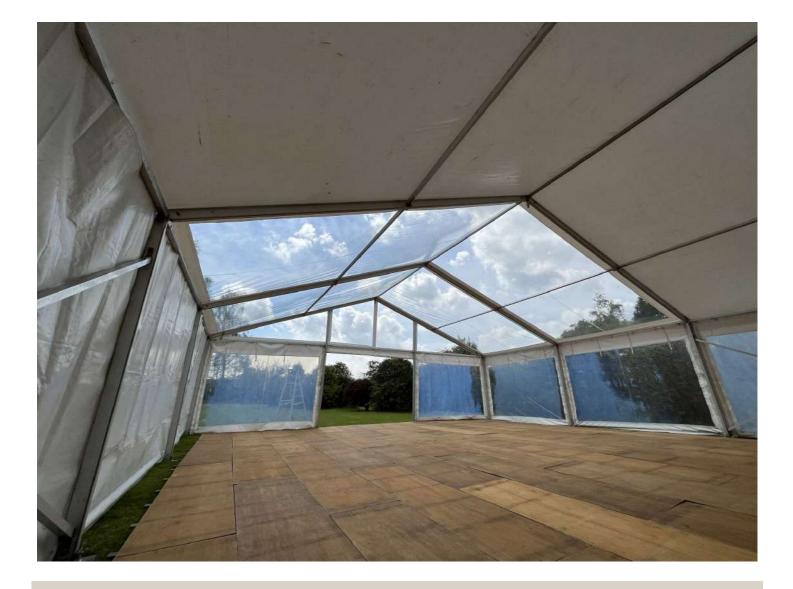

## Steel sub base floor

Our highest quality finish floor consists of a steel frame first levelled out with packers and finished with varnished pine.

This forms a solid base for any type of events

#### Flooring Guide

- Fit for uneven sites
- Kerbs & undulations can be levelled out
- High quality finish
- No further covering necessary but compatible with carpet

T: 0141 370 9893 E: info@Tent it

W: <u>www.tentit.com</u>