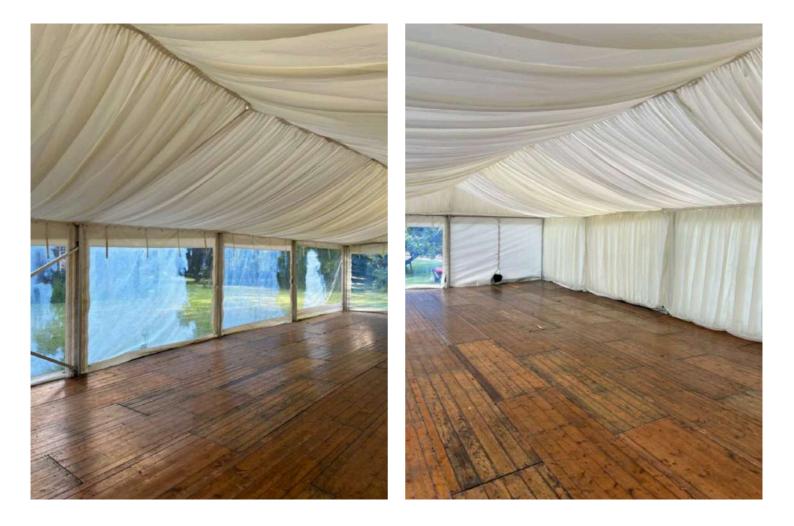

## Steel sub base floor

Our highest quality finish floor consists of a steel frame first levelled out with packers and finished with varnished pine.

This forms a solid base for any type of events

#### Flooring Guide

- Fit for uneven sites
- Kerbs & undulations can be levelled out
- High quality finish
- No further covering necessary but compatible with carpet

T: 0141 370 9893 E: info@Tent it

W: <u>www.tentit.com</u>