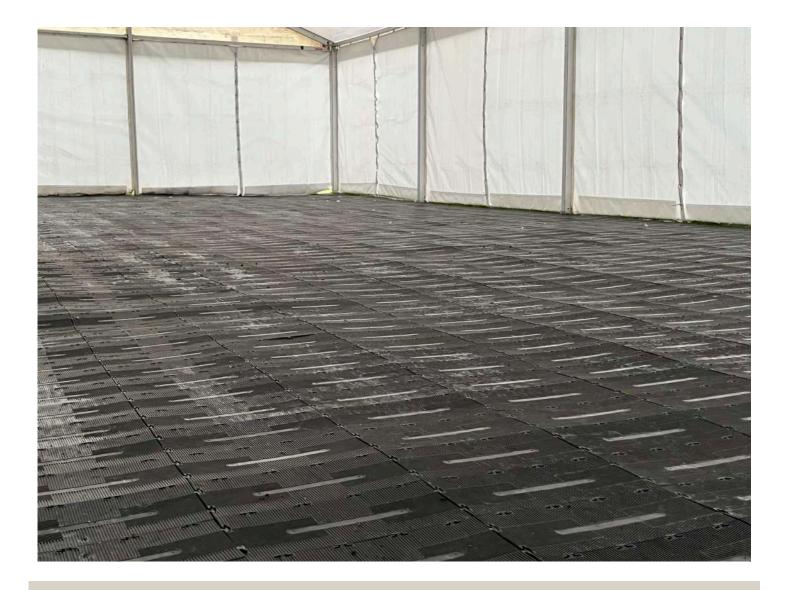

## **Interlocking Plastic Flooring**

Interlocking plastic flooring is our entry level ground protection flooring, can be used within marquees or outside for walkways.

Drains water well and does not damage grass, even after 10 days.

#### Flooring Guide

- Suitable for light foot traffic
- Protects grass
- Cost effective
- Quick to lay

T: 0141 370 9893 E: info@Tent it

W: <u>www.tentit.com</u>