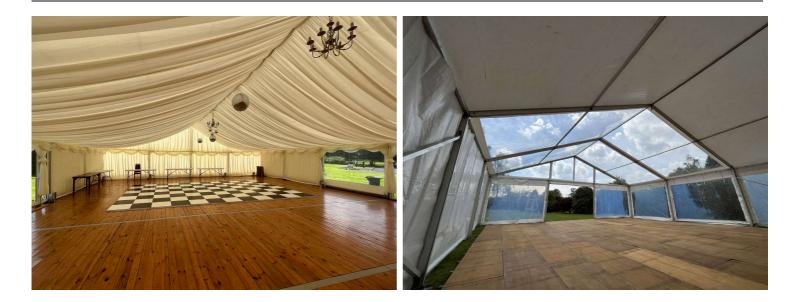

## Pine wooden flooring

Our Pine wooden flooring is a direct lay type of flooring, meaning it is set straight on the ground and levelled out with packers.

Pine is a step up from our plywood flooring while not needing carpet, its perfect for any upscale event.

Fully natural pine flooring is renewable. each board sanded and varnished every season to keep them looking newer for longer.

> T: 0141 370 9893 E: info@Tent it W: <u>www.tentit.com</u>