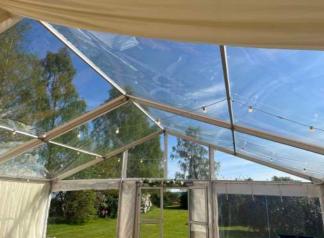

## Clear canopies

A clear marquee is a popular choice for a reason. Inviting in the natural light at any spot throughout the canopy.

You can have a fully clear canopy however its best to have only a few clear sections as it can get too warm in the summer months.