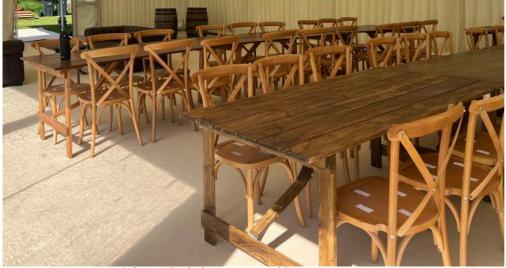

Oak cross-back chairs & Rustic tables

Limewash chiavari chairs & 5ft round tables with lines

#### **Furniture**

We stock a number of types of event furniture, fit for weddings, corporate events or large scale audiences.

#### **Tables Chairs** Oak Cross-back chair 6ft wooden trestle table 5ft Round wooden Limewash Chiavari chair trestle table 6ft round wooden White resin chair trestle table 6ft Rustic table White fan-back chair 6ft Plastic Folding table Black folding chair Low Coffee table Chesterfield leather sofa