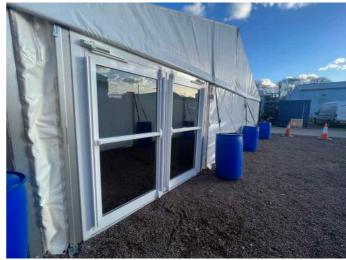

Clear windows

Glass Door

#### Clear windows & Glass Doors

**Clear windows** are great for making the most of a venue, surrounding view or letting customers see in.

**Glass doors** are highly recommended for almost all marquee events, lowering drafts and giving you the ability to close the marquee.