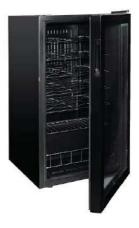

Round wooden bar

Drinks fridge

## Bars & Fridge units

We stock two types of bar unit suitable for any type of event.

Giving you the ability to serve 30 up to hundreds of guest at a time with a series of bars.

- Wooden Round bar
- ▶ 5ft metal bar
- Drinks fridge