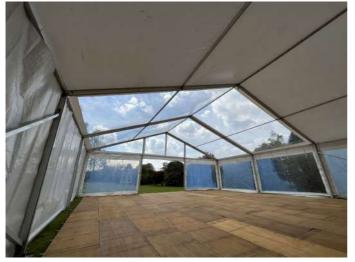

## Clear canopies

A clear marquee is a popular choice for a reason. Inviting in the natural light at any spot throughout the canopy.

You can have a fully clear canopy however its best to have only a few clear sections as it can get too warm in the summer months.