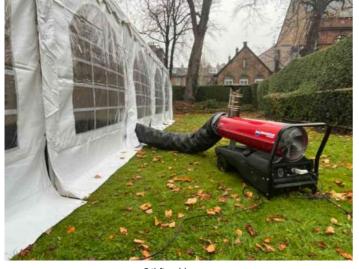

# Heating

Our range of oil fired and electric heaters are the best heating solution for marquees, tents and all temporary structures. Paired with ducting and diffusers to improve comfort and distribution of heat.