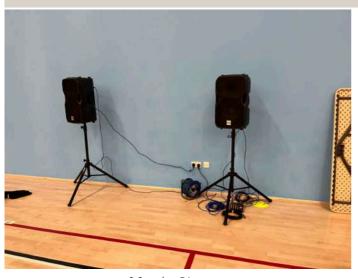

2 Speaker PA system

Black & White marquee dance floor

# Audio / PA systems & Dance floors

Address a large crowd or an intimate wedding. With specialised professional grade equipment you are sure to be heard throughout any event.

#### **Features**

- Bluetooth ready
- Wired microphones

**Dance floors** can cover as large or as small area as you like, brilliant for designating an area for guests to dance around. Best next to a stage.