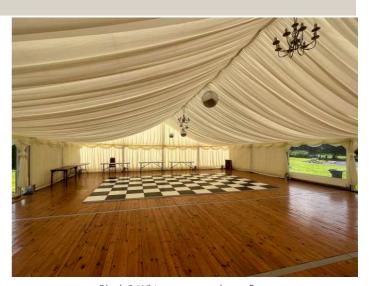

2 Speaker PA system

Black & White marquee dance floor

# Audio / PA systems & Dance floors

Address a large crowd or an intimate wedding. With specialised professional grade equipment you are sure to be heard throughout any event.

#### **Features**

- Bluetooth ready
- Wired microphones

**Dance floors** can cover as large or as small area as you like, brilliant for designating an area for guests to dance around. Best next to a stage.

Comes in two distinct types. As above, Black & white or wooden parquet dance floors.

\*Requires flat surface.