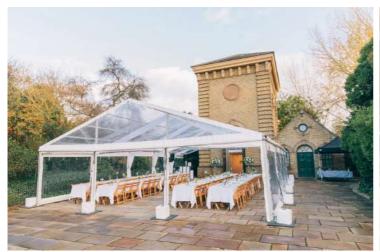

## Clear canopies

A clear marquee is a popular choice for a reason. Inviting in the natural light at any spot throughout the canopy.

You can have a fully clear canopy however its best to have only a few clear sections as it can get too warm in the summer months.