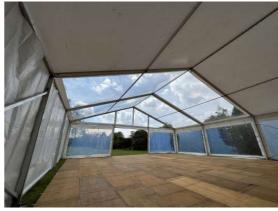

- Keeps in heat
- Ability to close marquee

Fully Clear marquee

Partial clear marquee

## Clear canopies

A clear marquee is a popular choice for a reason. Inviting in the natural light at any spot throughout the canopy.

You can have a fully clear canopy however its best to have only a few clear sections as it can get too warm in the summer months.