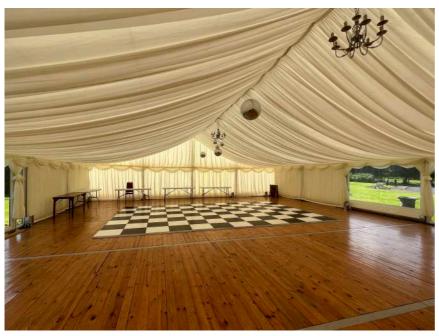

2 Speaker PA system

Black & White marquee dance floor

# Audio / PA systems & Dance floors

Address a large crowd or an intimate wedding. With specialised professional grade equipment you are sure to be heard throughout any event.

#### **Features**

- Bluetooth ready
- Wired microphones

**Dance floors** can cover as large or as small area as you like, brilliant for designating an area for guests to dance around. Best next to a stage.

Comes in two distinct types. As above, Black & white or wooden parquet dance floors.

\*Requires flat surface.