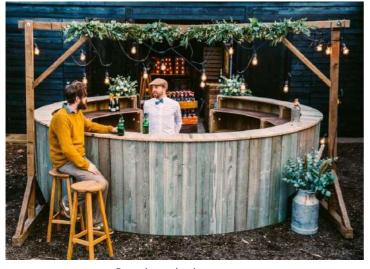

Round wooden bar

Drinks fridge

## Bars & Fridge units

We stock two types of bar unit suitable for any type of event.

Giving you the ability to serve 30 up to hundreds of guest at a time with a series of bars.

- Wooden Round bar
- ▶ 5ft metal bar
- Drinks fridge